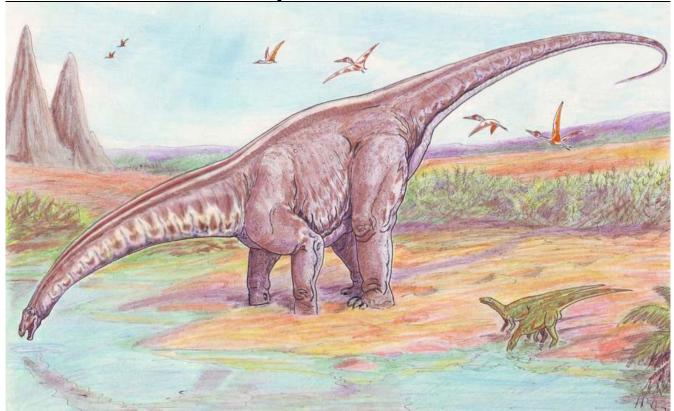

## **Apatosaurus**

**Temporal Origin:** TNP Earth, Late Jurassic (157 to 146 million years ago) **Height:** 10 to 15 ft tall (at hips) **Length:** 70 to 90 ft long **Weight:** 76,000 lbs